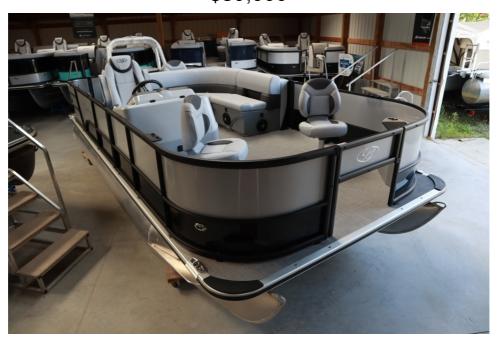

## NEW 2024 Bentley Pontoons Fish 200 4-Point \$39,999

## **Description**

Price Includes a Mercury 115ELPT CT (Built in 2022), aluminum Prop, Tandem Axle Trailer with Brakes, Xtreme Steering with Tilt wheel, Gray Seagrass Weave Flooring, JBL PRV175 Stereo System w/ 4 speakers, 12Volt Receptacle w/ Dual USB Charging Ports, Custom Fiberglass console with windshield, and OEM...

## **GENERAL INFORMATION**

Manufacturer Bentley Pontoons

Model Year 2024

Model Name Fish 200 4-Point Model Code Fish 200 4-Point

Stock Number

Color Silver with Black
Accent / Gray Interior

Condition NEW

Engine 115ELPT CT Outboard