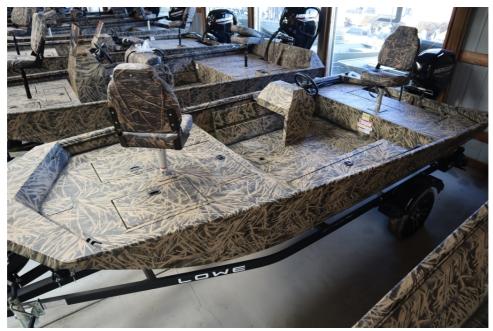

## NEW 2024 Lowe Roughneck 1660 with Add on Console \$19,999

## Description

Price includes a Mercury 40ELPTEFI 4-stroke, add-on rear console, Karavan trailer with swing tongue, rod/gun box, factory-installed bow with 19 gal. livewell and two extra storage compartments, convenience package (navigation lights, bilge pump, trolling motor wiring harness) side panels, stern door...

## **GENERAL INFORMATION**

| Manufacturer   | Lowe                                  |
|----------------|---------------------------------------|
| Model Year     | 2024                                  |
| Model Name     | Roughneck 1660 with<br>Add on Console |
| Model Code     | Roughneck 1660 with<br>Add on Console |
| Stock Number   |                                       |
| Color          | Mossy Oak Shadow<br>Grass             |
| Condition      | NEW                                   |
| Engine         | 40ELPT EFI Outboard<br>4 Stroke       |
| Contact        |                                       |
| The Deet Diese |                                       |