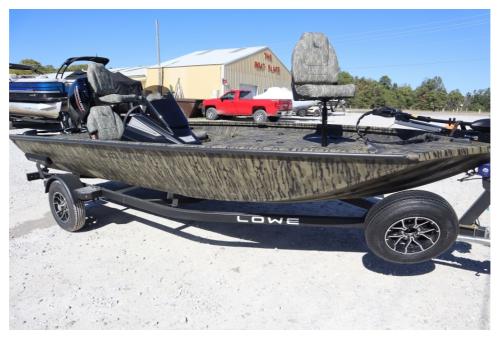

## NEW 2025 Lowe Stinger 175 Poly Camo \$27,499

## Description

Price includes a Mercury 60ELPTEFI 4-stroke, Aluminum Prop, Karavan Trailer with Swing Tongue and Ratchet Tie Downs, Two 23 Gal Aerated Livewells, Recirculating Pump for Rear Livewell, Tilt Steering Wheel, New Driver and Passenger Seats with Center Fold Down Half Seat, Bow Deck Rod Bungee Straps, Tac...

## **GENERAL INFORMATION**

Lowe

2025

4 Stroke

Manufacturer Model Year Model Name Model Code Stock Number Color Condition

Stinger 175 Poly Camo Stinger 175 Poly Camo Mossy Oak Bottomland NEW 60ELPT EFI Outboard