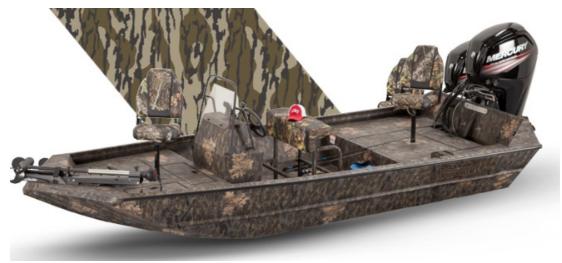

## NEW 2025 Lowe Roughneck 1760 Pathfinder Jet \$31,999

## Description

Price includes a Mercury 80hp 4-stroke EFI Jet motor, Karavan Trailer with Swing Tongue, Forward Center Console w/ Recessed Switches, Windscreen & amp; Grab Handle, Fuel Gauge, Console Package (Tach Gauge, side console light, USB port, Phone Holder), Leaning Post, Two Fishing Seats, Roughliner Spray-I...

## **GENERAL INFORMATION**

| Manufacturer                               | Lowe                             |
|--------------------------------------------|----------------------------------|
| Model Year                                 | 2025                             |
| Model Name                                 | Roughneck 1760<br>Pathfinder Jet |
| Model Code                                 | Roughneck 1760<br>Pathfinder Jet |
| Stock Number                               |                                  |
| Color                                      | Mossy Oak Bottomland             |
| Condition                                  | NEW                              |
| Engine                                     | 80HP EFI JET Jet                 |
| Contact                                    |                                  |
| The Boat Place<br>24 South Boat Place Blvd |                                  |