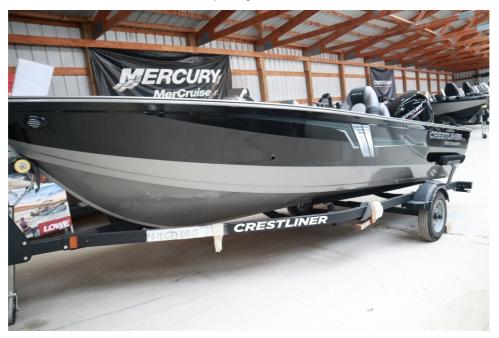

## NEW 2023 Crestliner 1650 Discovery SC \$22,499

## Description

Price includes a Mercury 60ELPTEFI 4-stroke, aluminum prop, Standard painted black trailer w/ wind guides, vinyl cockpit floor, one fishing seat, Helm seat with slider, Gauge package, concealed horn, windshield, 11 Gal aerated livewell, Center Lockable Rod storage (4 -8? 6? capacity) Humminbird Pira...

## Contact

The Boat Place 24 South Boat Place Blvd Rockville, IN 47872 Phone: 800-974-9111 Website: http://www.theboatplace.net/ 2023 1650 Discovery SC 1650 Discovery SC Silver Metallic w/ Blk

Crestliner