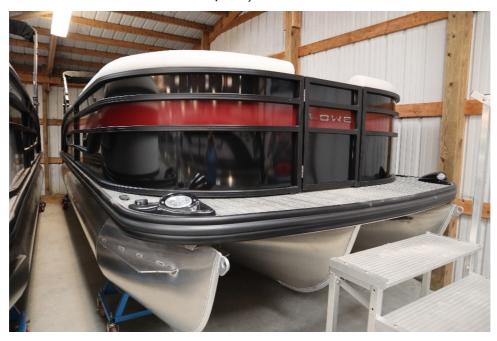

## NEW 2023 Lowe SS 210 Triple Tube Package \$46,999

## **Description**

Price includes a Mercury 150ELPT 4 stroke, Stainless prop, Tandem Axle Trailer with brakes and Center Log Kit, Triple Tube Package (three toons, lifting strakes, aluminum underskin,) Hydraulic steering, full teakwood gray floor, Premium Ski Tow, GPS speedometer, custom reclining helm seat, Black fact...

## **GENERAL INFORMATION**

Manufacturer Lowe Model Year 2023

Model Name SS 210 Triple Tube

Package

Model Code SS 210 Triple Tube

Package

Stock Number

Color Black w/ Red Graphic /

**Gray Interior** 

Condition NEW

Engine 150ELPT Outboard 4

Stroke