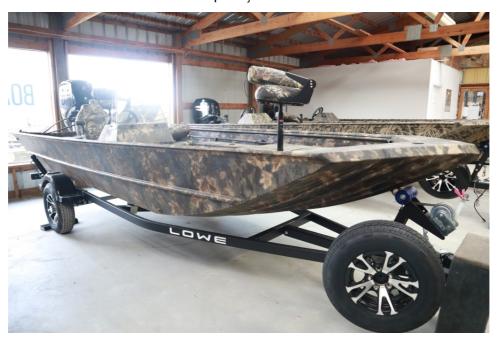

## NEW 2024 Lowe Roughneck 1760 SC Jet \$27,499

## **Description**

Price includes a Mercury 65hp Jet 4-stroke, transom riser with jet modifications, spray deflector, Karavan trailer with swing tongue, spray in floor roughliner, fuel gauge, windscreen, rod/gun box, Bow deck storage compartments and bow 19 gal aerated livewell. two-fold down camo fishing seats, spons...

## **GENERAL INFORMATION**

Manufacturer Lowe Model Year 2024

Model Name Roughneck 1760 SC

Jet

Model Code Roughneck 1760 SC

Jet

Stock Number

Color Mossy Oak Break up