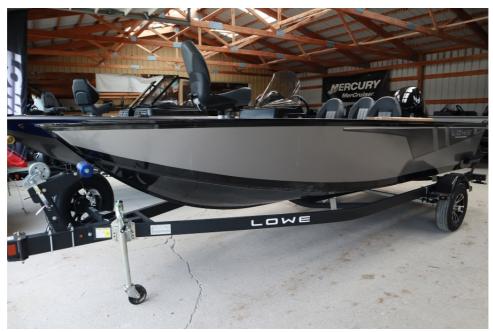

## NEW 2024 Lowe FM 1775 SC \$34,999

## Description

Price includes a Mercury 115ELPTEFI 4-stroke, Karavan trailer with swing tongue, ratchet tie downs and mag wheels, Hydraulic Steering with tilt wheel, MinnKota 55lb PD trolling motor, Kicker stereo with 2 speakers, welded on transducer bracket, Upgraded DLX Centric Driver seat with slider and Three D... Model Code