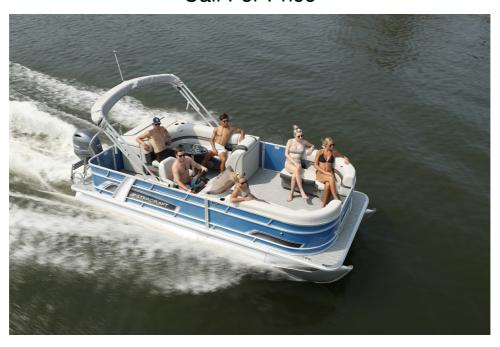

## NEW 2025 Starcraft EX 20 C Call For Price

## **Description**

OPTIONS INCLUDED WITH THIS UNIT ARE AS FOLLOWED:
PERFORMACE STRAKES, BLACK RAILS, HIGH BACK HELM
CHAIR, HYDRAULIC STEERING, UPGRADED POWER BIMINI TOP,
HUMMINGBIRD HELIX 5, TRIM GAUGE, MOOD LIGHTS, SKI TOW
BAR, PERFORMANCE SHIELD, AND A HONDA BF115 4 STROKE
MOTOR. (More pictures to follow soon)The Sta...