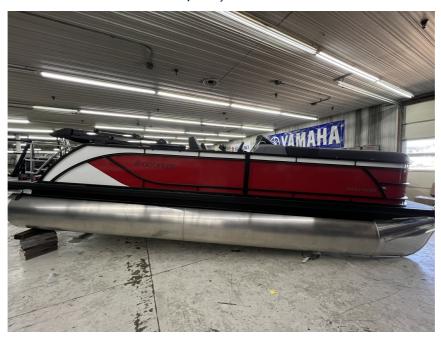

## NEW 2025 Godfrey Sweetwater Flip Lounge \$71,900

## **GENERAL INFORMATION**

Manufacturer Godfrey Model Year 2025

Model Name Sweetwater Flip

Lounge

Model Code Sweetwater Flip

Lounge

Stock Number

Color Red / White