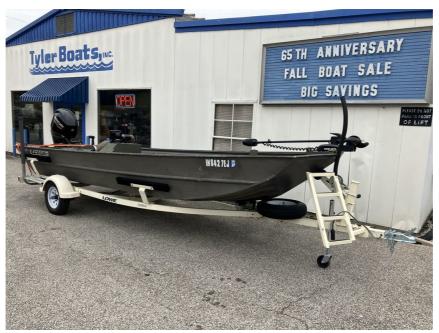

## USED 1999 Lowe Roughneck 1960 MT SC \$12,500

## Description

1999 Lowe Roughneck 1960 MT SC Boat, 2022 Mercury 50 H.P. CT, Yacht Club Trailer, Minn Kota Power Drive 55 # Thrust I-Pilot, Humminbird 798,fish FINDER, 2 BATTERIES, livewell, 2 Padded Seats, Trailer Ladder, Spare Tire. VERY LOW HOURS AND FACTORY WARRATY ON ENGINE.

## **GENERAL INFORMATION**

Manufacturer Model Year Model Name Model Code Stock Number Color Condition Engine

Lowe Roughneck 1999 1960 MT SC 1960 MT SC

OD Green USED

Contact

Tyler Boats Inc. 3179 South State Road 161 Rockport, IN 47635 Phone: 8126494941 Website: http://www.tylerboats.net