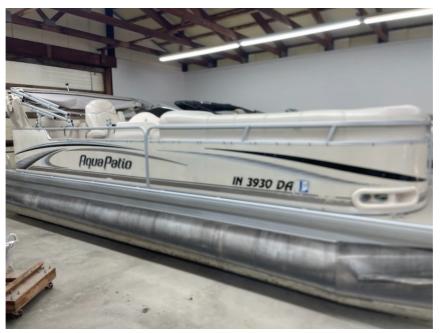

## USED 2006 Aqua Patio 220RE3 \$7,500

## Description

2006 Aqua Patio 220RE3 Pontoon Boat with Yamaha T50 High Thrust 4-Stroke Engine. Very nice used pontoon with traditional L shaped Cruise Floorplan. Brand New Protective Bimini Boot. Floor has been re-decked and Vinyl Flooring Installed. Please call or text 574-834-2271 for more information!