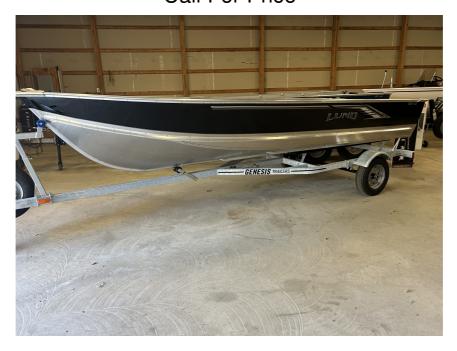

## NEW 2025 Lund SSV-16 Call For Price

## **Description**

The features and accessories on this SSV-16 include Integrated Power Strake (IPS) hull, bow floor plan, aluminum encased transom, composite transom, bow eye, hull drain w/plug, self-draining splash pan, split seat, fuel tank storage, aluminum keelsons, stern handles, cross seats, vinyl wrapped compos...

## **GENERAL INFORMATION**

Manufacturer Lund
Model Year 2025
Model Name SSV-16
Model Code SSV-16

Stock Number

Color Black Condition NEW

40 HP ELHPT 4

Engine Stroke Outboard 4

Stroke