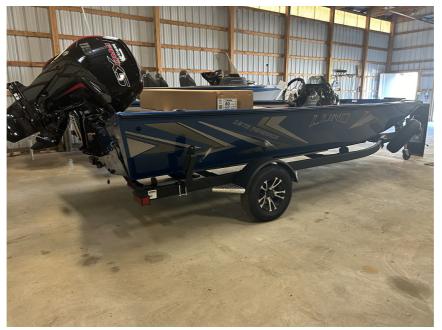

## NEW 2025 Lund 1875 Renegade **Call For Price**

## Description

Get your 1875 Renegade before it's gone! The features and accessories on this Lund include Integrated Power Strake (IPS) hull, 30-gallon fuel tank, hydraulic steering w/tilt helm, 19" cockpit depth, wood free construction, vinyl main floor w/carpeted decks, aerated livewell (36" long/28-gallon), Pro...

## **GENERAL INFORMATION**

Lund

2025

Manufacturer Model Year Model Name Model Code Stock Number Color Condition

Engine

## Contact

HUBER'S MARINE 1207 PINE LAKE RD. Laporte, IN 46350 Phone: 219-362-2605 Website: http://www.hubersmarine.com

1875 Renegade 1875 Renegade All Cobalt Blue NEW 115 ELPT Pro XS

Outboard 4 Stroke