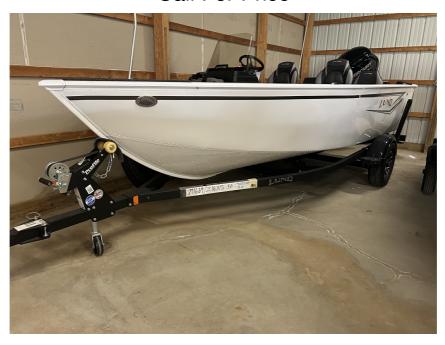

## NEW 2025 Lund 1650 Rebel XL SS Call For Price

## **Description**

Get noticed on the water in this striking all arctic white 1650 Rebel XL SS! The features and accessories include Integrated Power Strake (IPS) hull, custom console with windshield, 19-gallon fuel tank, 23" cockpit depth, bow is constructed with treated marine grade plywood, twin plated bottom (Bow ...

## **GENERAL INFORMATION**

Manufacturer Lund Model Year 2025

Model Name 1650 Rebel XL SS Model Code 1650 Rebel XL SS

Stock Number

Color All Arctic White

Condition NEW

Engine 75 HP ELPT Outboard

4 Stroke