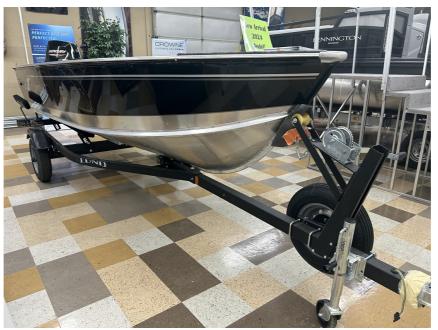

## NEW 2024 Lund 1400 Fury Tiller \$17,195

## Description

The features and accessories on this Lund 1400 Fury Tiller include Integrated Power Strake (IPS) hull, 21" cockpit depth, main power tiller handles, vinyl main floor w/carpeted decks, aerated livewell (35" long/11-gallon), fuel tank storage with fuel tank hider, 6.6-gallon portable fuel tank, flush m...