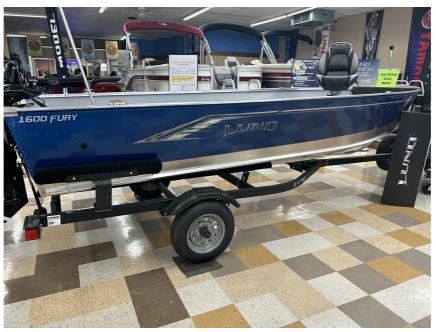

## NEW 2024 Lund 1600 Fury Tiller \$19,695

## Description

The features and accessories on this Lund 1600 Fury Tiller include Integrated Power Strake (IPS) hull, 21" cockpit depth, main power tiller handles, vinyl main floor w/carpeted decks, aerated livewell (35" long/11-gallon), composite transom, fuel tank storage with fuel tank hider, 6.6-gallon portable...

## **GENERAL INFORMATION**

| Manufacturer | Lund                                                           |
|--------------|----------------------------------------------------------------|
| Model Year   | 2024                                                           |
| Model Name   | 1600 Fury<br>Tiller                                            |
| Model Code   | 1600 Fury<br>Tiller                                            |
| Stock Number |                                                                |
| Color        | Cobalt Blue                                                    |
| Condition    | NEW                                                            |
| Engine       | 40 HP<br>ELHPT<br>w/Advanced<br>Tiller<br>Outboard 4<br>Stroke |
| Contact      |                                                                |