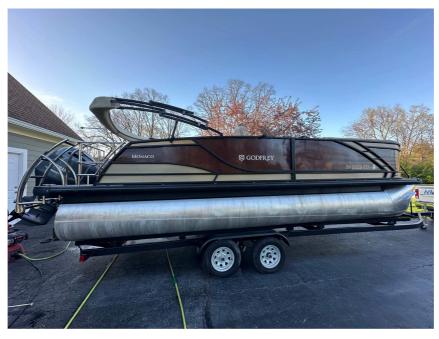

## USED 2020 Monaco Price Lowered! Monaco MC 235 SFL Touring Triple Tube Pontoon with Yamaha F150 Engine and Trailer \$59,000

## **Description**

This Pontoon is not currently on site. Please call to arrange viewing. WoW, wOw, WoW! Gorgeous 2020 Godfrey Monaco 235 SFL Triple Tube Pontoon Boat with Yamaha F150LB 4-Stroke Outboard Engine and Tandem Axler Trailer with Brakes. Gorgeous, well-maintained boat at a fraction of the cost of new. One ow...

## **GENERAL INFORMATION**

Manufacturer Model Year Monaco 2020 Price Lowered! Monaco MC 235 SFL Touring Triple Tube Pontoon

Model Name

with
Yamaha
F150
Engine
and
Trailer
Price
Lowered!
Monaco
MC 235
SFL
Touring
Triple
Tube
Pontoon