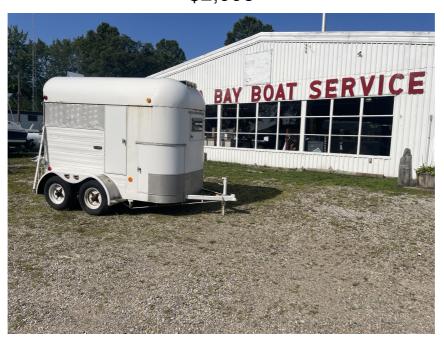

## USED 1977 Merhow 2 Horse \$2,995

## **Description**

WE ARE SELLING THIS 1977 MERHOW 2 PLACE HORSE TRAILER. IT WAS COMPLATETLY REDONE BY MERHOW IN 1997 AND HAS NOT BEEN USED SINCE. SELLING AS IS. IT CAN BE VIEWED AT PATONA BAY MARINA & DESCRIT, HEIGHT 86", WIDTH 59", TOTAL INSIDE LENGTH 9'5", STEP IN - NO LOADING RAMP.