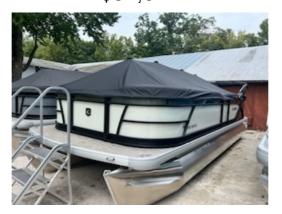

## NEW 2024 Godfrey \*SALE\* SWEETWATER 2286 CRUISE WITH MERCURY 115 OUTBOARD \$51,611

## Description

2024 Godfrey Sweetwater 2286 C with Mercury 115 hp 4-stroke engineTasteful, timeless color scheme: Pearl White Rail skins with Sage and Carbon Fiber Accents, Select Tan Interior with Carbon Accent, Golden Weave Flooring and Black Anodized Rails.EZ Climb Stern LadderBlack Cover and Bimini CanvasStainl...