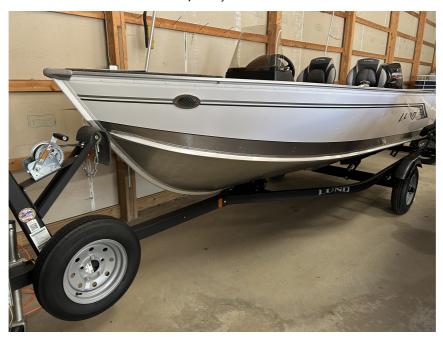

## NEW 2024 Lund 1400 Fury SS \$19,261

## **Description**

Don't miss another day on the water in this nicely equipped 1400 Fury SS! The boat is equipped with a Mercury 30 HP ELPT motor with an aluminum propeller, Shoreland'r Lunguard single axle trailer complete with load guides, spare tire, E-Coat painted wheels, and pair of ratchet tie downs. Other feat...