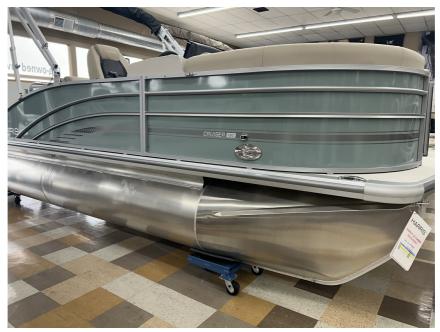

## NEW 2024 Harris Cruiser 190 \$36,434

## Description

Nicely equipped Cruiser 190. Features and accessories include 2 - 25" pontoons, Sport Graphics, CS floorplan, full vinyl Beachwalk Seagrass flooring, Dune colored furniture, standard silver fence, rubrail and bimini frame, 10' black bimini top with boot, captain's seat with adjustable height with sl...