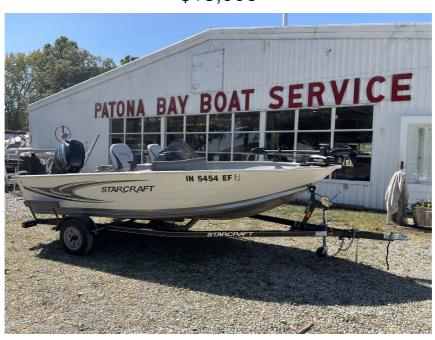

## USED 2020 Starcraft Patriot DLX 16 SC \$13,995

## **Description**

2020 Starcraft 16' Patriot DLX SC powered by with a Mercury 40HP 4S engine. Trailmaster single axle trailer with swing tongue included as well. Cover, Minn Kota 55PD trolling motor, and a Hummingbird Helix 5 w/GPS included. Max HP: 60 hp Length Overall: 16 ft. 2 in. Beam: 78 in. Dry Weight: 685 lb. M...

## **GENERAL INFORMATION**

Manufacturer Starcraft Model Year 2020

Model Name Patriot DLX 16 SC

Model Code Patriot DLX 16 SC

Stock Number

Color White Condition USED

Engine 40 ELPT 4S EFI Outboard 4 Stroke