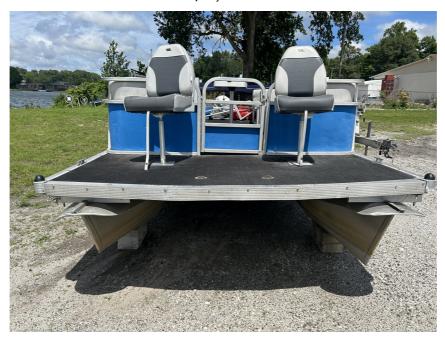

## USED 1973 Sylvan 20' BF \$9,790

## **Description**

A diamond in the rough! This pontoon comes with a NEW 2024 Mercury 30 HP ELPT motor. The motor comes with a 5-year Mercury factory warranty! If you want more horsepower, we can also put a NEW 50 HP Mercury ELPT motor on the boat for \$11,390.00! This pontoon just needs a good cleaning and some TLC...

## **GENERAL INFORMATION**

Manufacturer Sylvan Model Year 1973 Model Name 20' BF Model Code 20' BF

Stock Number

Color Blue / White

Condition USED

Engine 30 HP ELPT Outboard

4 Stroke