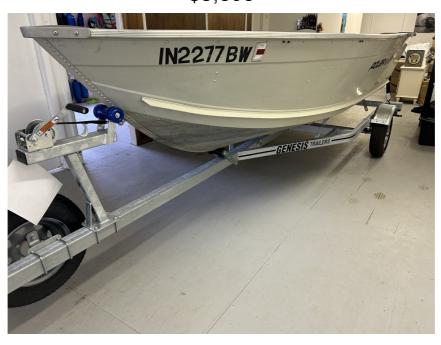

## USED 2002 Polar Kraft 1470 WT Tiller \$3,895

## **Description**

Nice boat and trailer package!!! The trailer is a NEW 2025 Genesis galvanized bunk trailer. Boat is equipped with new vinyl flooring, navigational lights, mounted transducer board, and bilge pump. A motor can be added to this package for an additional cost. Just let our sales staff know what you'...

## **GENERAL INFORMATION**

Manufacturer Polar Kraft Model Year 2002

Model Name 1470 WT Tiller Model Code 1470 WT Tiller

Stock Number

Color Cream
Condition USED

Engine