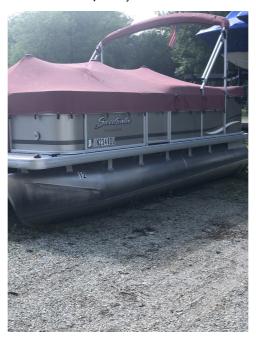

## USED 2014 Sweetwater sunrise 186 F \$14,000

## **Description**

2014 Godfrey Sweetwater Sunrise 186 F with 40 hp Yamaha 4 stroke engine. Full cover 2 anchormate electric anchor systems with remote switches lowrance in dash fish finder In great condition Please call/text 574-834-2271 or email staff@tippecanoeboatcompany for more information Model Code