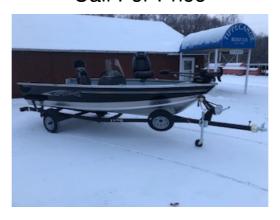

## NEW 2019 Lund 1600 REBEL SS Call For Price

## **Description**

2019 LUND 1600 REBEL SS -BLACK FREEBOARDS -MERCURY
40 OUTBOARD -SHORELAND'R TRAILER WITH LOAD GUIDES
AND SPARE TIRE WITH THE FOLLOWING OPTIONS: -AUTO
BILGE PUMP -2 BANK ONBOARD CHARGER -TRAVEL COVER LOWRANCE HOOK2 5" FISHFINDER AT CONSOLE -HUMMINBIRD
PIRANHAMAX 4 FISHFINDER AT BOW -MINN-KO...