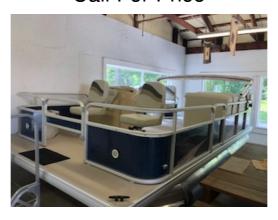

## NEW 2018 Sweetwater 186 BF Call For Price

## **Description**

2018 Sweetwater 186 Bow Fish by Godfrey Pontoon Boat Company with 40 hp Honda 4-stroke engine. convenience package (docking lights, 2 extra speakers, 12v outlet, 1 removable cupholder), full cover, full vinyl deck, navy railskins, 3 fishing seats, stern table, livewell.